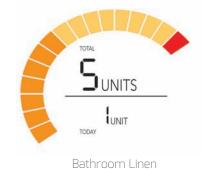

#### Reward your saver conscious guests with discounts

Set up a reward program through the Guest room rewards or discounts off their final bill. This App. The smart metering functionality can be used to monitor in real time the energy consumption, and motivate your guests to save energy during their in a friendly and economical way for both the

Once the guest has checked-out through their smartphone, they can exchange the credits for conscious concern and compromise is an effective way of looking after the environment hotel and the guest.