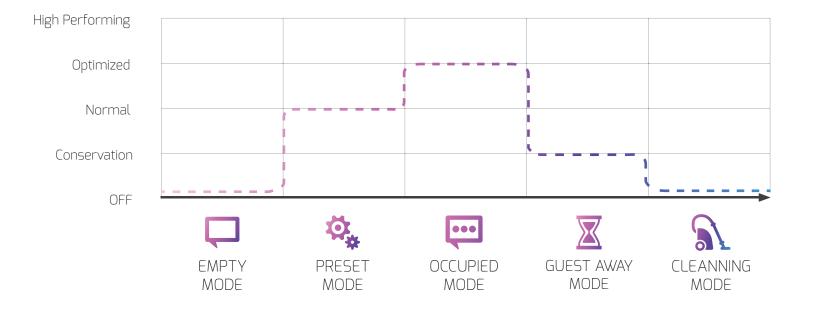

#### Defining strategic energy saving modes

HDL helps hotels to save energy efficiently. This benefits both the guests and saves energy resources by controlling different running modes without compromising the quality of your hotel's services.

EMPTY MODE

the electrical appliances, for AC, ventilation and lights and AC. This avoids forgotten devices that are still left on that waste atmosphere for special money and drain energy events or special times. resources.

PRESET MODE

has been reached.

Automatically turns off all HDL can be programmed systems. This creates the desired It can even be used to electrical deactivate appliances after the arranged check out time

OCCUPIED MODE

The system will increase the room temperature during a certain period of time to achieve energy saving levels according to the hotels energy saving needs.

**GUEST AWAY** MODE

The system will turn off the AC and other electrical appliances. However all devices, including lighting, AC and curtains, will return to their original status automatically as the quest comes back or puts the key in the door.

CLEANNING MODE

During cleaning mode the AC is turned off as are all electrical appliances. The essential sockets that are utilized by hotel staff for cleaning remain active ensuring optimum energy savings.

#### ► Energy Consumption vs. Running Modes