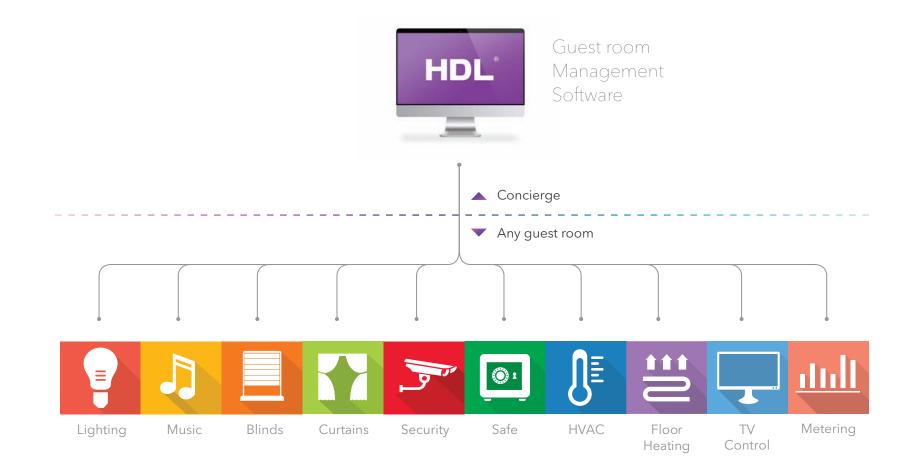

## Energy Saving Modes

Every device from each guest room can be monitored and controlled from your concierge using HDL technology with an user friendly hotel management software.

>>> More **innovative** solutions inside

# 10 reasons why your hotel needs to be optimized

Guest rooms & devices

All guest rooms & devices can be monitored in real time and efficiently controlled without intruding on the privacy of customers.

Energy consumption

Energy consumption can be monitored in detail and energy costs decreased.

PMS with HDL Hotel System

Empowering your PMS with HDL Hotel System will allow your guests to control their environment.

Security, threats & emergencies

All security, threats & emergencies can be detected immediately and can be integrated in one facility management system.

**HVAC** solutions

HVAC solutions can provide different modes to save costs without affecting the customer experience.

Guest experience

The guest experience is improved through a comfortableand hi-tech living environment.

Wide range of operations

A wide range of operations are available and the possibilitys of integrating with third party software/hardware is endless.

Ease of installation & flexibility

Simple and fast installation that offers the flexibility for expansion or upgrades at anytime.

Free design

Freedom of design lets customers tailor a system to their own requirements and design. HDL can create a versatile structure and customise its programming.

Standardized & certified

> All products are certified and of a high standard. They meet or exceed RoHS and CE certifications.

RoHS (€

► Enabled for 80-270V.