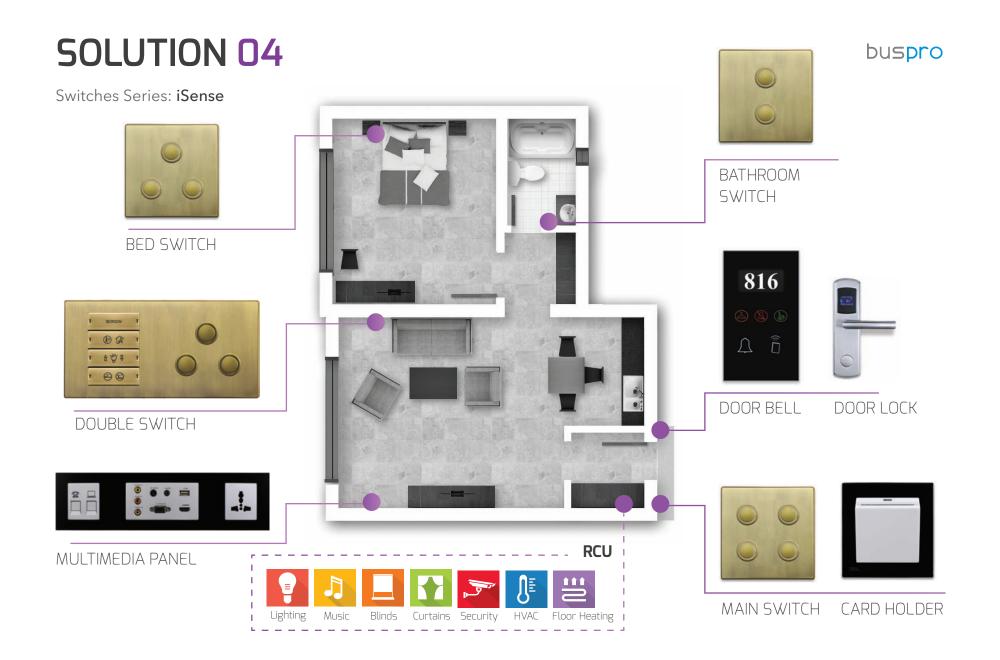

#### iSense Series

Refined yet avant-garde at the same time, the iSense series makes it possible to control a large number of functions and features that the client may demand in an intuitive and graphic way. This series is available in 2/4/6/8 button combinations as well as customisable materials and plate colours. It also has the option of engraved icons.