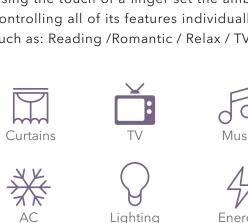

#### 3. Full Guest room Control

Using the touch of a finger set the ambience for the guestroom by controlling all of its features individually or through default scenes such as: Reading /Romantic / Relax / TV / Bathroom Night / Etc.