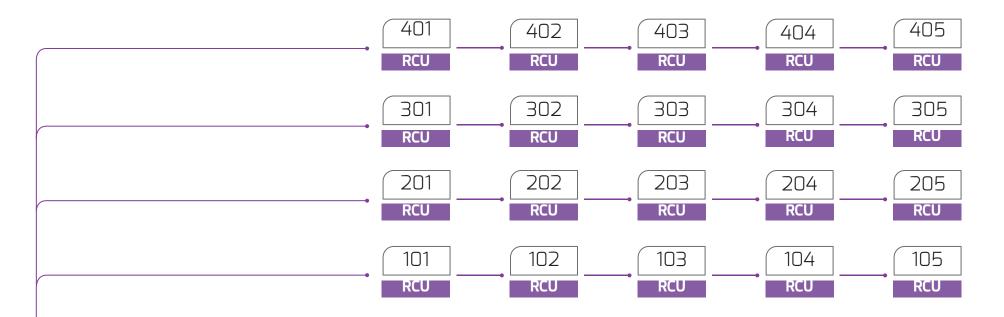

## Guest room wiring schematic

## Hotel Wiring Schematic

#### Easy Scalability

HDL systems provide great flexibility and are able to extend throughout your hotel. Reprogramming guestroom functions is convenient and maintenance is uncomplicated.

#### Simple Maintenance

HDL offers holistic solutions oriented towards energy saving, guest experiences and efficient management. Automatize all that your hotel provides with the unmatched advantage of controlling each device in each guest room from your concierge.