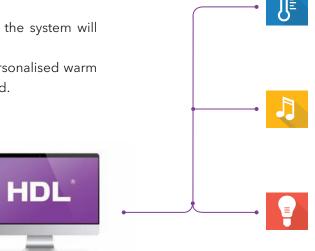

Check your PMS for existing compatibility with Buspro or ask our talented engineers to complete the integration for you.

Impress your guests with customized Welcome Modes

After a guest has completed checking in, the system will launch a <code>?Welcome Mode Scene?</code>

When the guest arrives in their room a personalised warm welcome with tailored amenities is launched.

The administrator can create an almost infinite number of Welcome Mode profiles. Some popular profiles are:

#### Temperature

The AC will be turned on adjusting room temperature before the guest arrives, cooling or heating as required.

#### Music

When the door is opened, a welcome message or song can be played.

#### Lighting

The lighting and curtains in the room can be adjusted by the selected welcome mode.