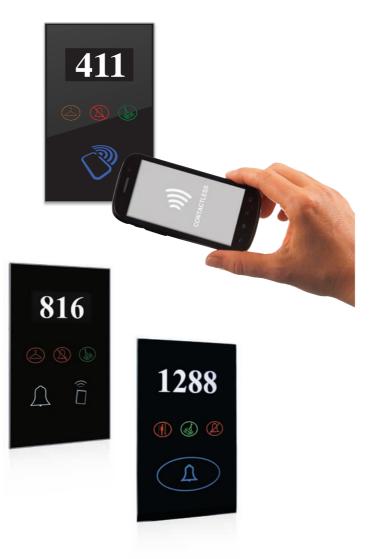

#### Doorbell with LED status indicators & NFC System

Thanks to NFC the days of guests losing their key cards or room keys is over. By simply placing their smartphone on the doorbell they can have instant access to their room. When checking out the doorbell is remotely reprogrammed for the next new guest.

#### Doorbell with LED status indicators & RF ability

With electromagnetic closures there is no need for guest room door locks. By simply swiping the room-card on the surface of the doorbell, the system will enable access to the room.

#### Doorbell with LED status indicators

This doorbell integrates with the card reader to lock the door and display the room number. It has three LED status lights that indicate DND, cleaning, or laundry. It has a high-end glass construction that gives a ceramic quality finish.