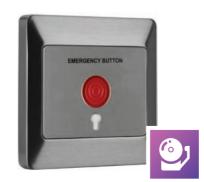

▶ A quick reaction can save lives.

Many situations may occur inside your hotel. In an emergency a quick response is essential. With the guest emergency button one touch can immediately alert the concierge to the situation.

#### Emergency button

If the emergency button is pushed, it will instantly send an alarm signal to reception alerting them that a customer may have an emergency situation.