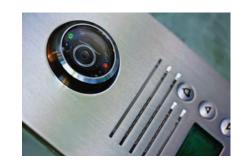

#### 1. Virtual Concierge

Guests can access this function quickly and receive an effective response, by sending out service requests directly from their smart phone through the virtual concierge tab.

Never miss an important visit or be afraid of an unexpected visitor knocking on your guestroom door. With the help of the Guestroom App, guests can use their personal devices to watch in real-time the image streamed from the camera installed in the door bell to their smart phone.

#### Doorbell with LED status indicators & NFC System

Thanks to NFC the days of guests losing their key cards or room keys is over. By simply placing their smartphone on the doorbell they can have instant access to their room. When checking out the doorbell is remotely reprogrammed for the next new guest.

#### Doorbell with LED status indicators & RF ability

With electromagnetic closures there is no need for guest room door locks. By simply swiping the room-card on the surface of the doorbell, the system will enable access to the room.

#### Doorbell with LED status indicators

This doorbell integrates with the card reader to lock the door and display the room number. It has three LED status lights that indicate DND, cleaning, or laundry. It has a high-end glass construction that gives a ceramic quality finish.