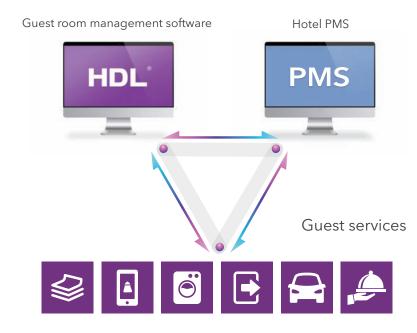

## PMS Integration

#### Deliver quicker services

Automate all hotel procedures for your guests, enabling real-time reports, and guarantee maximum compatibility with the most popular property management systems.

▶ Save time & avoid human error.

## INTEGRATE **buspro**WITH YOUR PMS

Our experienced R&D team has enabled successful integrations between Buspro and various PMS systems by providing a trustworthy service and comprehensive support for several hotels.

Check your PMS for existing compatibility with Buspro or ask our talented engineers to complete the integration for you.

Impress your guests with customized Welcome Modes

After a guest has completed checking in, the system will launch a <code>?Welcome Mode Scene?</code>