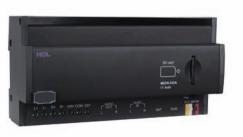

#### Room Controller Unit

The RCU is responsible for simplifying connections in complex installations. It serves as a bridge from the guest room to the concierge management station.

In each guest room the RCU ensures an independent, efficient, energy saving environment.

In every RCU you will find the necessary electrical modules that connect the guest room features to the HDL Guest room Management Software.

Through the RCU all appliances are connected creating a centralised and simplified processer unit. This unit is then wired to the intelligent panels giving unparalleled control to the guest.