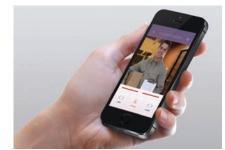

## Guest experience

▶ Guestroom App. Discover & Download

>>> A new guest room concept.

1. Discover the QR

Find the QR code which is usually located by the side of the TV or in a special area of the guest® room.

#### 2. Scan the code

Simply scan the QR code with your smartphone or tablet.

#### 3. Download the App

From your app store or applications shop download the compatible version for your smart device.

#### 4. Successfully connected

By entering your personal information and your room number connect your smart phone or tablet with your guest room? RCU.

## Guest experience

▶ Guestroom App Functions

#### 3. Full Guest room Control

Using the touch of a finger set the ambience for the guestroom by controlling all of its features individually or through default scenes such as: Reading /Romantic / Relax / TV / Bathroom Night / Etc.

#### 1. Virtual Concierge

Guests can access this function quickly and receive an effective response, by sending out service requests directly from their smart phone through the virtual concierge tab.

Never miss an important visit or be afraid of an unexpected visitor knocking on your guestroom door. With the help of the Guestroom App, guests can use their personal devices to watch in real-time the image streamed from the camera installed in the door bell to their smart phone.