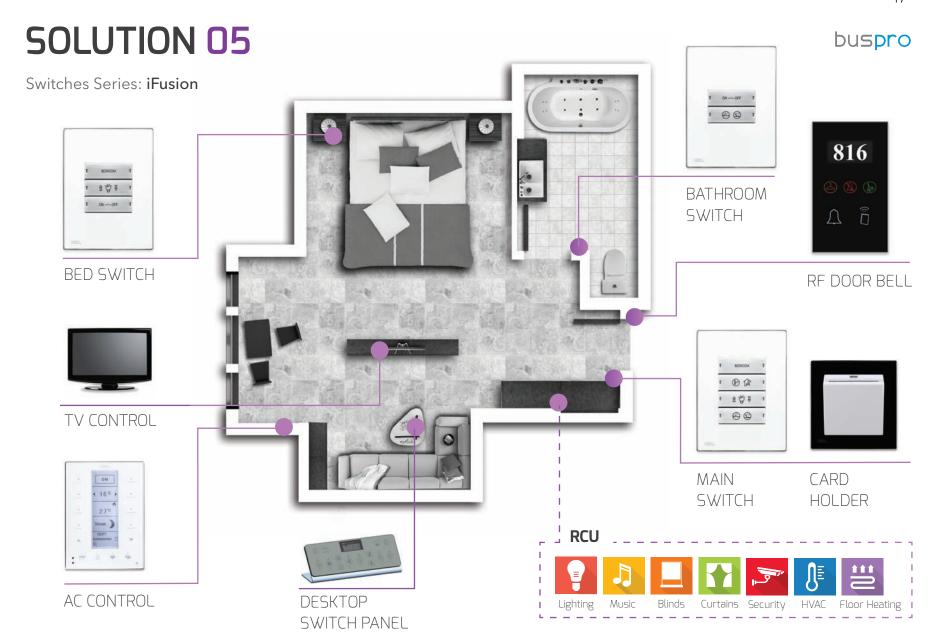

control to the guest.



## Guest room wiring schematic

















## Hotel Wiring Schematic

#### Easy Scalability

HDL systems provide great flexibility and are able to extend throughout your hotel. Reprogramming guestroom functions is convenient and maintenance is uncomplicated.

#### Simple Maintenance

HDL offers holistic solutions oriented towards energy saving, guest experiences and efficient management. Automatize all that your hotel provides with the unmatched advantage of controlling each device in each guest room from your concierge.







## Burn Calories, Not Electricity

HDL<sup>®</sup> | buspro



GUESTROOM SCHEMATICS

## buspro **SOLUTION 01** Switches Series: iElegance AC CONTROL BATHROOM SWITCH MAIN BED SWITCH SWITCH SMART CURTAINS DOORBELL

CURTAIN CONTROL









## Notes





Since 1985