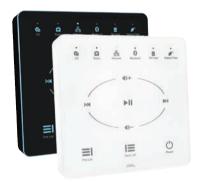

#### Trend Switches

# Customized to your requirements

Trend Switches

Customizable front glass, icons and fonts 2 selectable RGB LED status indicators