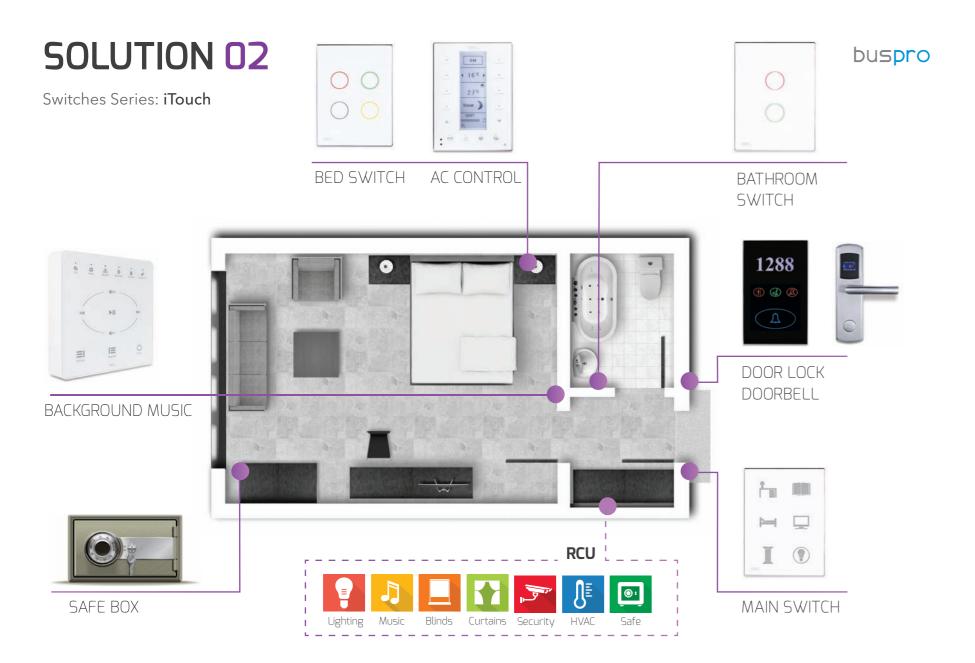

leled control to the guest.



## Guest room wiring schematic

















## Hotel Wiring Schematic

#### Easy Scalability

HDL systems provide great flexibility and are able to extend throughout your hotel. Reprogramming guestroom functions is convenient and maintenance is uncomplicated.

#### Simple Maintenance

HDL offers holistic solutions oriented towards energy saving, guest experiences and efficient management. Automatize all that your hotel provides with the unmatched advantage of controlling each device in each guest room from your concierge.







## Burn Calories, Not Electricity

HDL<sup>®</sup> | buspro



GUESTROOM SCHEMATICS

## buspro **SOLUTION 01** Switches Series: iElegance AC CONTROL BATHROOM SWITCH MAIN BED SWITCH SWITCH SMART CURTAINS DOORBELL

CURTAIN CONTROL









## Notes





Since 1985