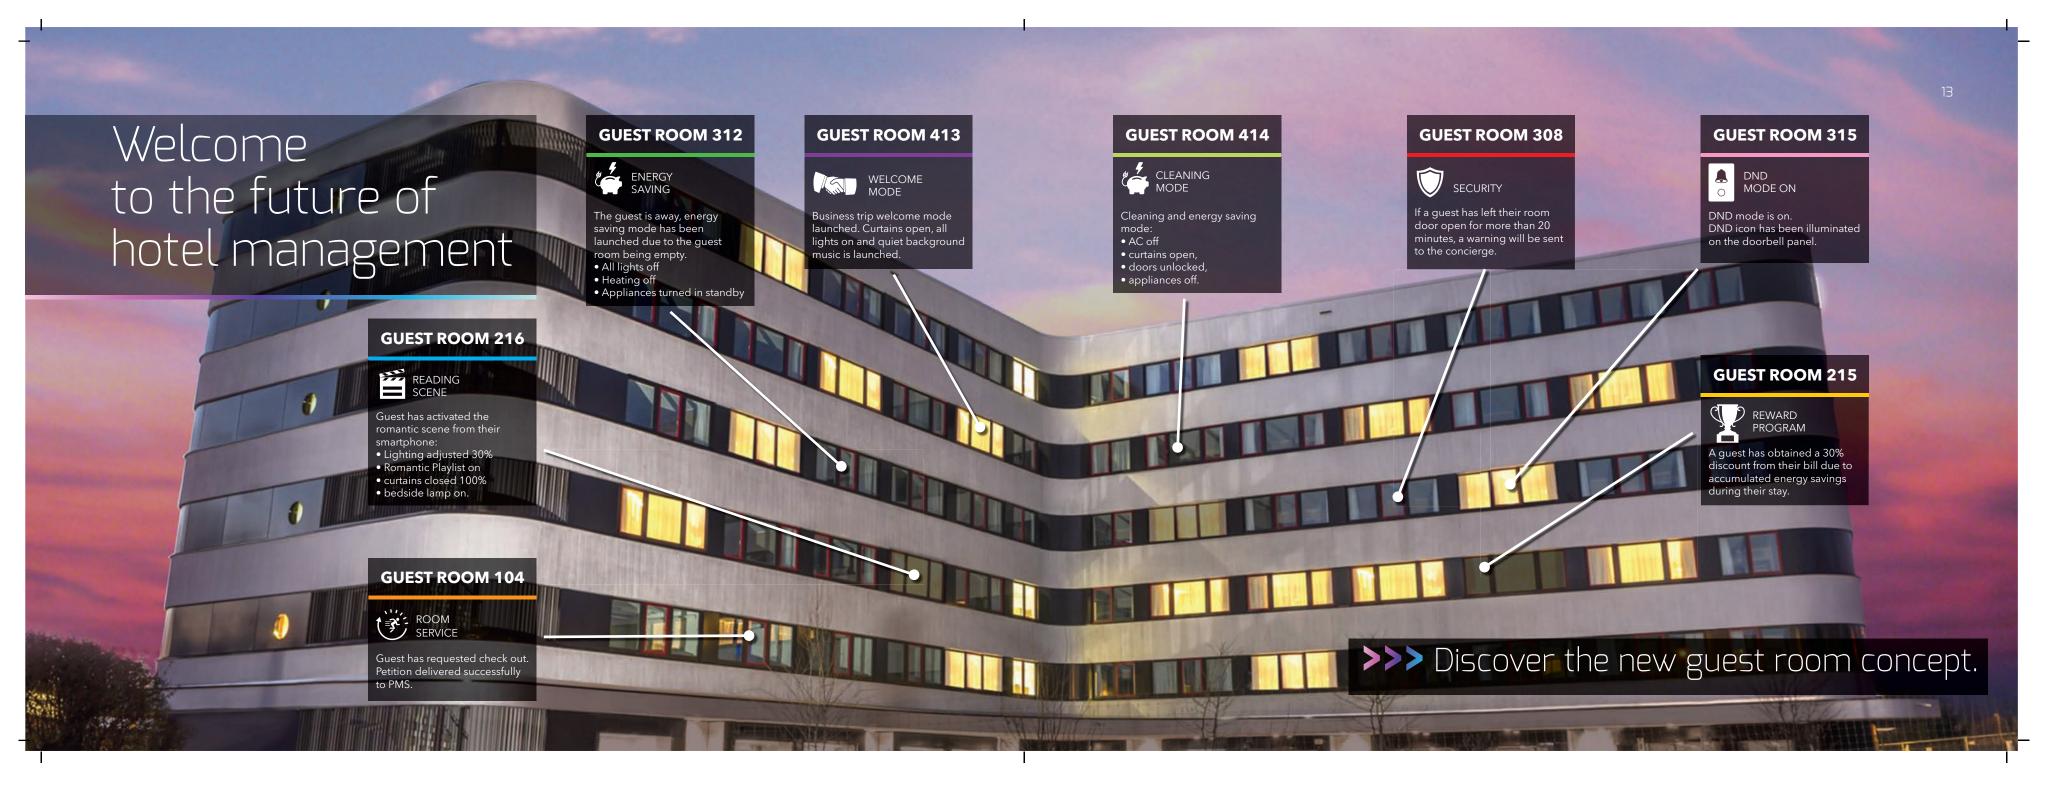

## Guest Room Trends, Functions & Features

Permits your guests an impressive experience by allowing them to control their guest room from a smartphone or tablet.

Create a personalized welcome mode to give a warm welcome to each of your guests. Make your guests feel as comfortable as if they are in their own home as soon as they step through the door.

Our system is an innovative way to monitor and evaluate energy consumption. Through encouraging guests to use less energy they may earn room discounts.

## Energy Saving Modes

Every device from each guest room can be monitored and controlled from your concierge using HDL technology with an user friendly hotel management software.

>>> More **innovative** solutions inside

>>> A new guest room concept.