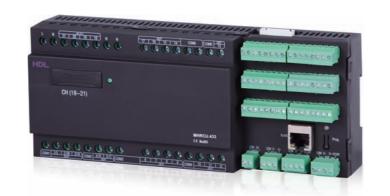

## What is RCU?

#### All devices interconnected

#### Room Controller Unit

The RCU is responsible for simplifying connections in complex installations. It serves as a bridge from the guest room to the concierge management station.

In each guest room the RCU ensures an independent, efficient, energy saving environment.

In every RCU you will find the necessary electrical modules that connect the guest room features to the HDL Guest room Management Software.

Through the RCU all appliances are connected creating a centralised and simplified processer unit. This unit is then wired to the intelligent panels giving unparalleled control to the guest.