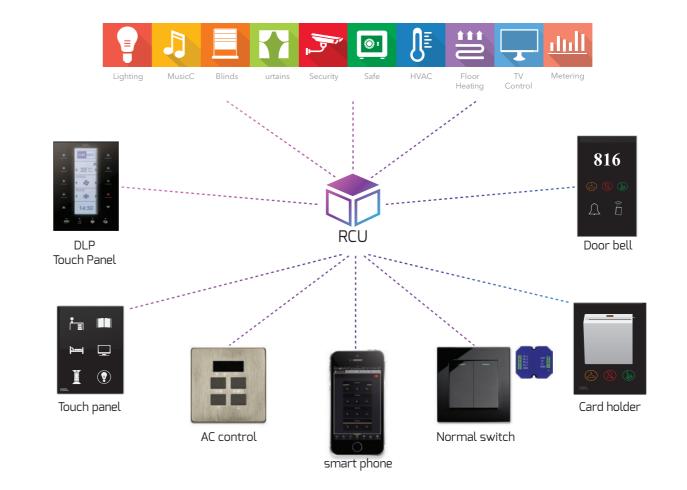

## Makes it possible

Buspro is a distributed communication bus protocol based on the RS-485 standard. It enables control of all building appliances and integrated third party systems. It has the capacity to merge with other forms of multimedia and expand its system in a simplistic way.

#### Unlimited

The possibilities to implement functionalities are unlimited. Imagine all your appliances monitored and controlled from your smart phone.

#### buspro

has the advantage of being able to control every device in each guest room remotely.