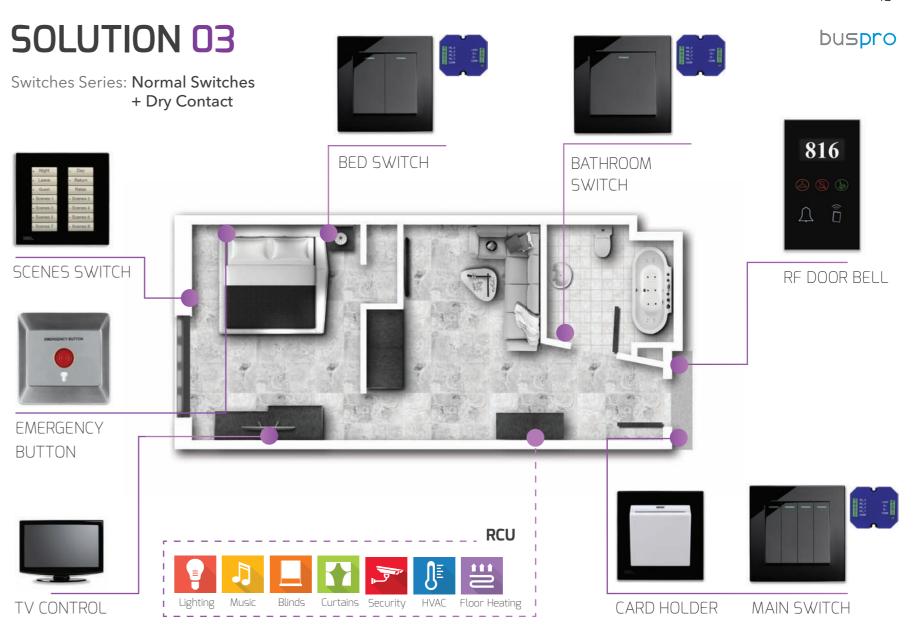

led control to the guest.



## Guest room wiring schematic

















## Hotel Wiring Schematic

#### Easy Scalability

HDL systems provide great flexibility and are able to extend throughout your hotel. Reprogramming guestroom functions is convenient and maintenance is uncomplicated.

#### Simple Maintenance

HDL offers holistic solutions oriented towards energy saving, guest experiences and efficient management. Automatize all that your hotel provides with the unmatched advantage of controlling each device in each guest room from your concierge.







## Burn Calories, Not Electricity

HDL<sup>®</sup> | buspro



GUESTROOM SCHEMATICS

## buspro **SOLUTION 01** Switches Series: iElegance AC CONTROL BATHROOM SWITCH MAIN BED SWITCH SWITCH SMART CURTAINS DOORBELL

CURTAIN CONTROL









## Notes





Since 1985