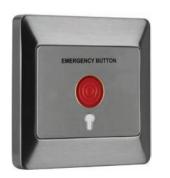

▶ A quick reaction can save lives.

Many situations may occur inside your hotel. In an emergency a quick response is essential. With the guest emergency button one touch can immediately alert the concierge to the situation.

#### Emergency button

If the emergency button is pushed, it will instantly send an alarm signal to reception alerting them that a customer may have an emergency situation.