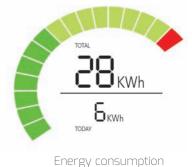

Energy consumption can be monitored in detail and energy costs decreased.

PMS with HDL Hotel System

Empowering your PMS with HDL Hotel System will allow your guests to control their environment.

Security, threats & emergencies

#### Defining strategic energy saving modes

HDL helps hotels to save energy efficiently. This benefits both the guests and saves energy resources by controlling different running modes without compromising the quality of your hotel's services.