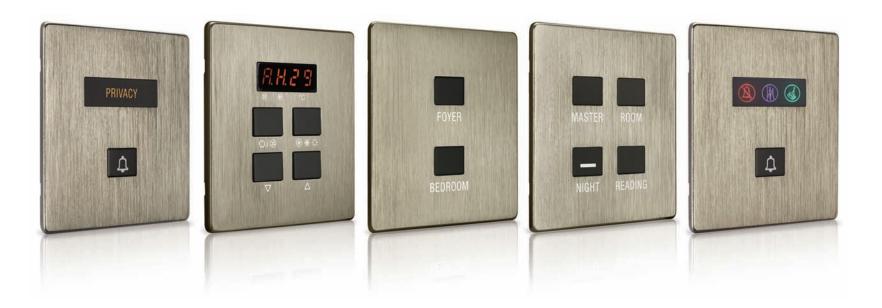

is essential. With the guest emergency button one touch can immediately alert the concierge to the situation.

#### Trend Switches

## HDL<sup>®</sup> | buspro

## Full Range of Hotel Products

| Specially designed for hotels | 29 |
|-------------------------------|----|
| Solutions                     | 35 |
| Software                      | 37 |
| Hotel Wiring Schematic        | 39 |

## Specially designed for hotels

HDL provides a series of switches specially designed for hotels which can perfectly suit any décor or ambience. Furthermore, our factory sets us apart from our competitors, by enabling us to provide customized designs and specialized materials that exactly meet the requirements of our clients.

#### iElegance Series

**EU Standard** 

Range of 8 different panels available



## DLP Touch Panel

#### Trend Switches

# 4 20°C ▶ 33°C

#### **DLP Touch Panel**

Elegant touch panels with a seamless glass finish enable the guest to have full control over the functions and scenes in their room. HDL also provide the ability to customize the panel® icons and front-face layout with hotel branding such as logos or corporate colours.

I Up to 7 different pages
I RGB LED color per button
I Customizable icons, labels and fonts
I 4 shortcut buttons
I Proximity sensor
I Selectable language
I RGB+W control
I Customizable front-plate

# Customized to your requirements

Trend Switches

Customizable front glass, icons and fonts 2 selectable RGB LED status indicators



## Our Series

#### Trend Switches

## Switches Series

#### Trend Switches





#### iScenes Series

Switches