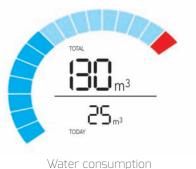

Energy consumption can be monitored in detail and energy costs decreased.

PMS with HDL Hotel System

Empowering your PMS with HDL Hotel System will allow your guests to control their environment.

Security, threats & emergencies

#### Reward your saver conscious guests with discounts

Set up a reward program through the Guest room rewards or discounts off their final bill. This App. The smart metering functionality can be used to monitor in real time the energy consumption, and motivate your guests to save energy during their in a friendly and economical way for both the