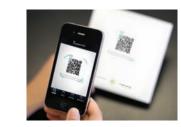

uest arrives in their room a personalised warm welcome with tailored amenities is launched.

The administrator can create an almost infinite number of Welcome Mode profiles. Some popular profiles are:

- Business Trip
- Family
- Couple
- Wedding



#### Temperature

The AC will be turned on adjusting room temperature before the guest arrives, cooling or heating as required.

#### Music

When the door is opened, a welcome message or song can be played.

#### Lighting

The lighting and curtains in the room can be adjusted by the selected welcome mode.

## Guest experience

▶ Guestroom App. Discover & Download



>>> A new guest room concept.

1. Discover the QR



Find the QR code which is usually located by the side of the TV or in a special area of the guest® room.

#### 2. Scan the code



Simply scan the QR code with your smartphone or tablet.

#### 3. Download the App



From your app store or applications shop download the compatible version for your smart device.

#### 4. Successfully connected



By entering your personal information and your room number connect your smart phone or tablet with your guest room? RCU.



## Guest experience

▶ Guestroom App Functions



#### 3. Full Guest room Control

Using the touch of a finger set the ambience for the guestroom by controlling all of its features individually or through default scenes such as: Reading /Romantic / Relax / TV / Bathroom Night / Etc.















Once the Guest Room App is installed, guests are ready to enjoy:

#### 1. Virtual Concierge

Guests can access this function quickly and receive an effective r