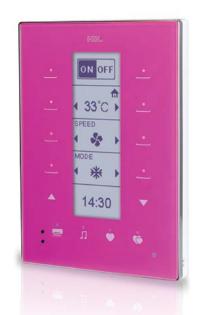

## Up to 7 different pages

Every page has eight buttons whose functions are visualized and intuitive handled through icons or percentages indicators on the clear-cut DLP display, and each button has a configurable LED indicator.

On this minimalistic panel you have up to 56 buttons to control your home, and each button has an LED indicator configurable.

- Three pages dedicated for Lighting
- One page dedicated for Air Conditioning
- One page dedicated for Background Music
- One page dedicated for Floor Heating
- One page dedicated for Security