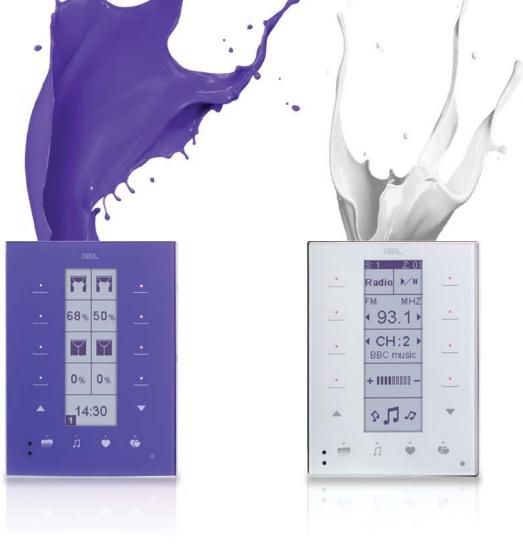

### Customize icons, labels and fonts

Every page can be styled to your wish, both your functionalities and icons. To help, HDL offers you a large icon-library or even better, can create your own icons. Furthermore, it is also possible to display messages, status and percentages on the DLP Touch Panel display.

Curtain 30%