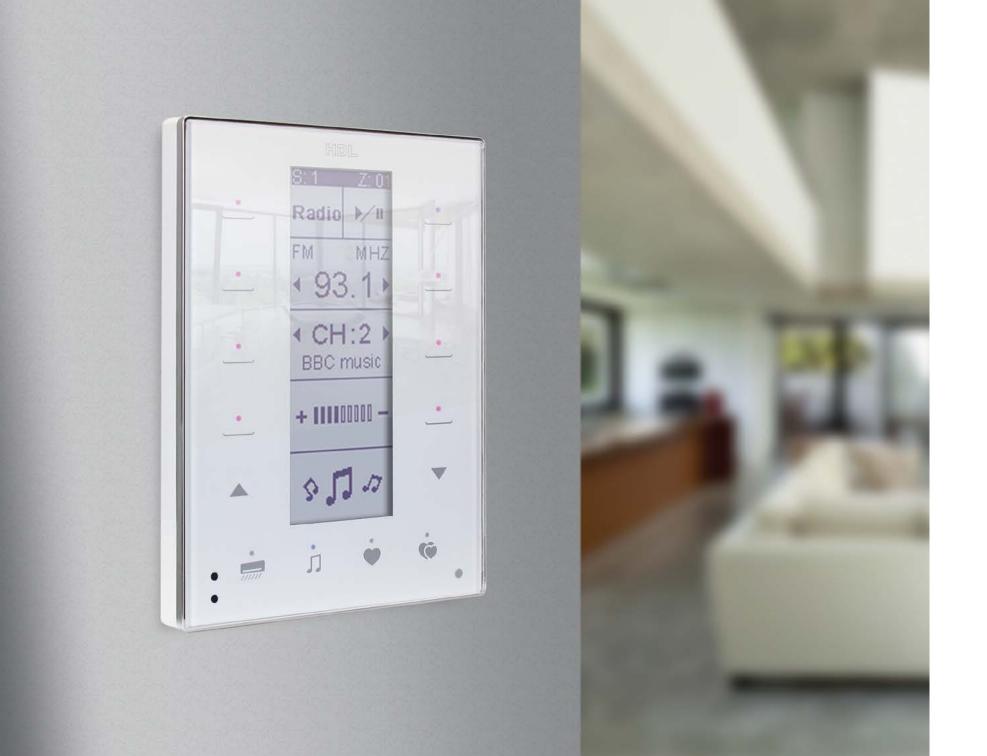

### Customize icons, labels and fonts

Every page can be styled to your wish, both your functionalities and icons. To help, HDL offers you a large icon-library or even better, can create your own icons. Furthermore, it is also possible to display messages, status and percentages on the DLP Touch Panel display.

Curtain 30%