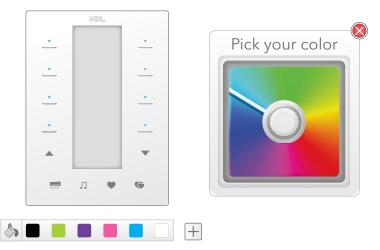

## What's your favorite color?

## Choose the color that defines your home's personality

We provide the possibility to print out layout colors, picture or image texture on the front plate that suit your lifestyle or with your interior designer's project.