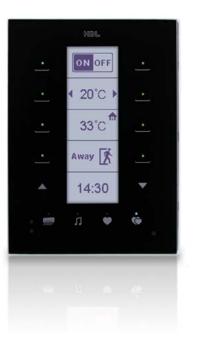

### What is DLP?

DLP is an eye-catching intelligent panel made in ceramic quality with glass finish, which provides full control of your home through its pages full of functionalities.

## Up to 7 different pages

Every page has eight buttons whose functions are visualized and intuitive handled through icons or percentages indicators on the clear-cut DLP display, and each button has a configurable LED indicator.

On this minimalistic panel you have up to 56 buttons to control your home, and each button has an LED indicator configurable.

- Three pages dedicated for Lighting
- One page dedicated for Air Conditioning
- One page dedicated for Background Music
- One page dedicated for Floor Heating
- One page dedicated for Security