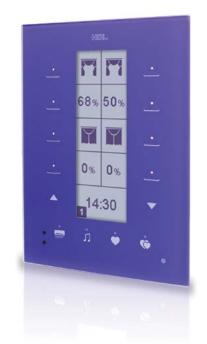

## Pink

## Up to 7 different pages

Every page has eight buttons whose functions are visualized and intuitive handled through icons or percentages indicators on the clear-cut DLP display, and each button has a configurable LED indicator.

On this minimalistic panel you have up to 56 buttons to control your home, and each button has an LED indicator configurable.

- Three pages dedicated for Lighting
- One page dedicated for Air Conditioning
- One page dedicated for Background Music
- One page dedicated for Floor Heating
- One page dedicated for Security

Available full configuration of the pages to suit your requirements.