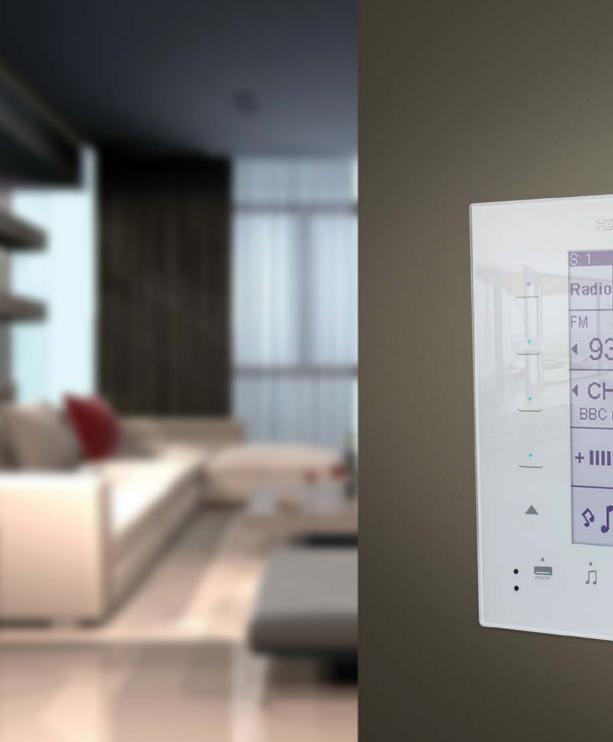

### What is DLP?

DLP is an eye-catching intelligent panel made in ceramic quality with glass finish, which provides full control of your home through its pages full of functionalities.

## Up to 7 different pages

Every page has eight buttons whose functions are visualized and intuitive handled through icons or percentages indicators on the clear-cut DLP display, and each button has a configurable LED indicator.