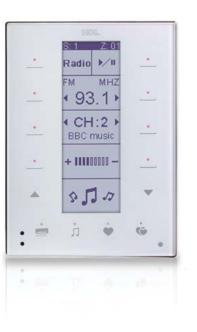

### Customize icons, labels and fonts

Every page can be styled to your wish, both your functionalities and icons. To help, HDL offers you a large icon-library or even better, can create your own icons. Furthermore, it is also possible to display messages, status and percentages on the DLP Touch Panel display.

Curtain 30%