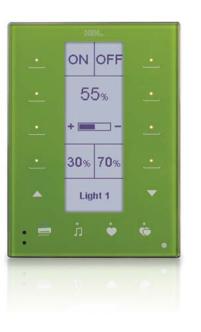

# Purple

### Customize icons, labels and fonts

Every page can be styled to your wish, both your functionalities and icons. To help, HDL offers you a large icon-library or even better, can create your own icons. Furthermore, it is also possible to display messages, status and percentages on the DLP Touch Panel display.

Curtain 30%