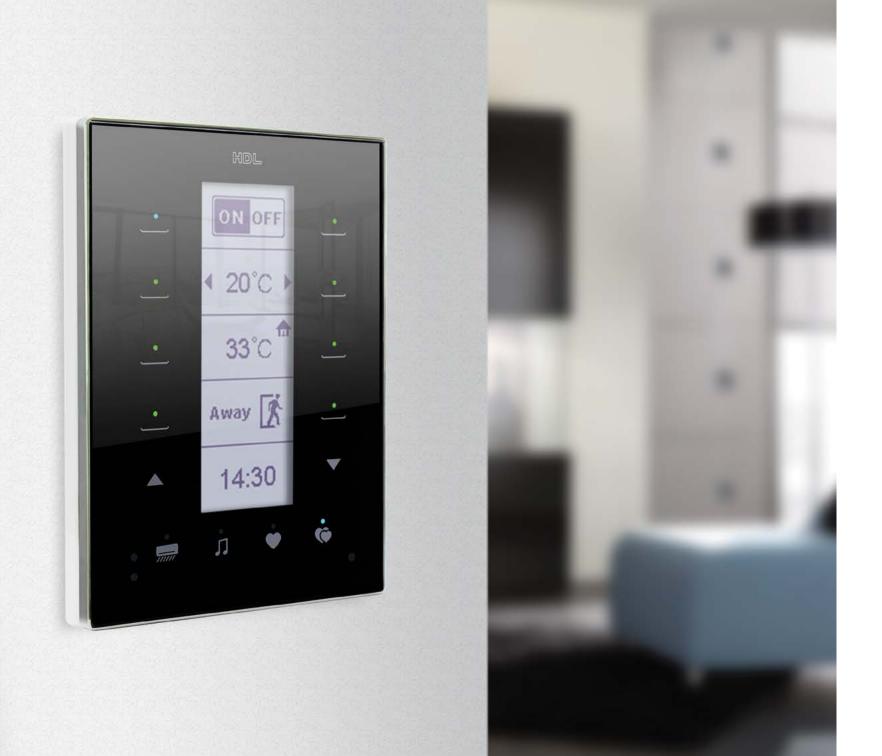

### What is DLP?

DLP is an eye-catching intelligent panel made in ceramic quality with glass finish, which provides full control of your home through its pages full of functionalities.

## Up to 7 different pages

Every page has eight buttons whose functions are visualized and intuitive handled through icons or percentages indicators on the clear-cut DLP display, and each button has a configurable LED indicator.

On this minimalistic panel you have up to 56 buttons to control your home, and each button has an LED indicator configurable.

- Three pages dedicated for Lighting
- One page dedicated for Air Conditioning
- One page dedicated for Background Music
- One page dedicated for Floor Heating
- One page dedicated for Security