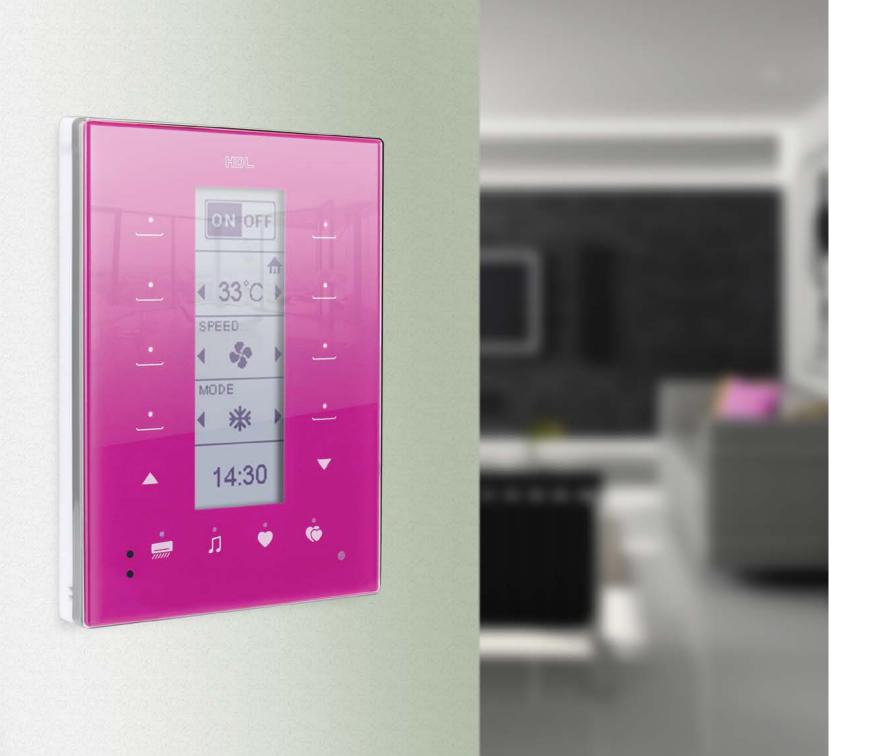

## Pink

## Up to 7 different pages

Every page has eight buttons whose functions are visualized and intuitive handled through icons or percentages indicators on the clear-cut DLP display, and each button has a configurable LED indicator.

On this minimalistic panel you have up to 56 buttons to control your home, and each button has an LED indicator configurable.

- Three pages dedicated for Lighting
- One page dedicated for Air Conditioning
- One page dedicated for Background Music
- One page dedicated for Floor Heating
- One page dedicated for Security