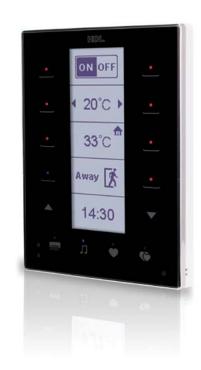

### What is DLP?

DLP is an eye-catching intelligent panel made in ceramic quality with glass finish, which provides full control of your home through its pages full of functionalities.

## Up to 7 different pages

Every page has eight buttons whose functions are visualized and intuitive handled through icons or percentages indicators on the clear-cut DLP display, and each button has a configurable LED indicator.

On this minimalistic panel you have up to 56 buttons to control your home, and each button has an LED indicator configurable.

- Three pages dedicated for Lighting
- One page dedicated for Air Conditioning
- One page dedicated for Background Music
- One page dedicated for Floor Heating
- One page dedicated for Security