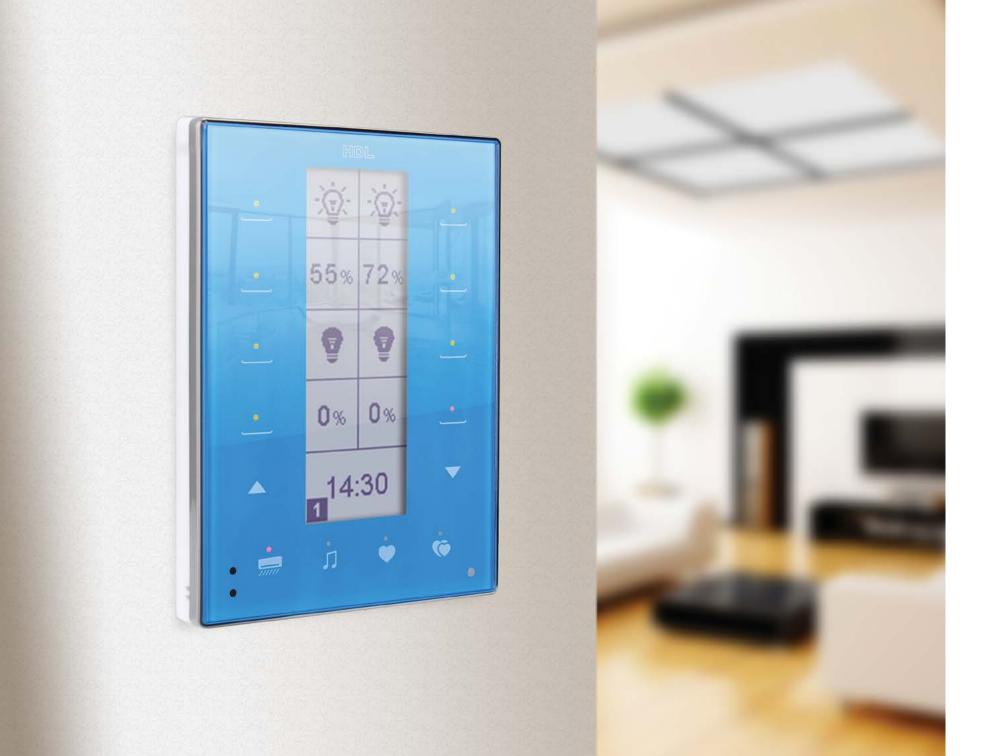

# I NEW FEATURE Flush Mount

The revolutionary system flush mount is also available for Touch Panel DLP, which fits snugly against the wall, reducing the thickness of the frame considerably, providing excellent quality at an affordable price.

Elegance in a pure state carried to every corner in your house. A single detail of sophistication and minimalism, plus the total home control. Framework can be customized for increased versatility.