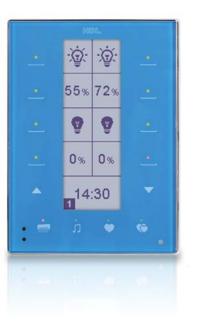

## Up to 7 different pages

Every page has eight buttons whose functions are visualized and intuitive handled through icons or percentages indicators on the clear-cut DLP display, and each button has a configurable LED indicator.

On this minimalistic panel you have up to 56 buttons to control your home, and each button has an LED indicator configurable.

- Three pages dedicated for Lighting
- One page dedicated for Air Conditioning
- One page dedicated for Background Music
- One page dedicated for Floor Heating
- One page dedicated for Security

### Customize icons, labels and fonts

Every page can be styled to your wish, both your functionalities and icons. To help, HDL offers you a large icon-library or even better, can create your own icons. Furthermore, it is also possible to display messages, status and percentages on the DLP Touch Panel display.