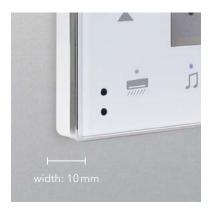

# I NEW FEATURE Flush Mount

The revolutionary system flush mount is also available for Touch Panel DLP, which fits snugly against the wall, reducing the thickness of the frame considerably, providing excellent quality at an affordable price.

Elegance in a pure state carried to every corner in your house. A single detail of sophistication and minimalism, plus the total home control. Framework can be customized for increased versatility.