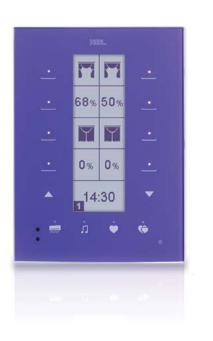

## Black

## Up to 7 different pages

Every page has eight buttons whose functions are visualized and intuitive handled through icons or percentages indicators on the clear-cut DLP display, and each button has a configurable LED indicator.

On this minimalistic panel you have up to 56 buttons to control your home, and each button has an LED indicator configurable.

- Three pages dedicated for Lighting
- One page dedicated for Air Conditioning
- One page dedicated for Background Music
- One page dedicated for Floor Heating
- One page dedicated for Security

Available full configuration of the pages to suit your requirements.