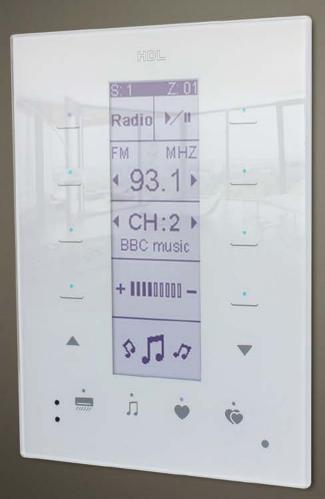

## Up to 7 different pages

Every page has eight buttons whose functions are visualized and intuitive handled through icons or percentages indicators on the clear-cut DLP display, and each button has a configurable LED indicator.

On this minimalistic panel you have up to 56 buttons to control your home, and each button has an LED indicator configurable.

- Three pages dedicated for Lighting
- One page dedicated for Air Conditioning
- One page dedicated for Background Music
- One page dedicated for Floor Heating
- One page dedicated for Security

### Customize icons, labels and fonts

Every page can be styled to your wish, both your functionalities and icons. To help, HDL offers you a large icon-library or even better, can create your own icons. Furthermore, it is also possible to display messages, status and percentages on the DLP Touch Panel display.