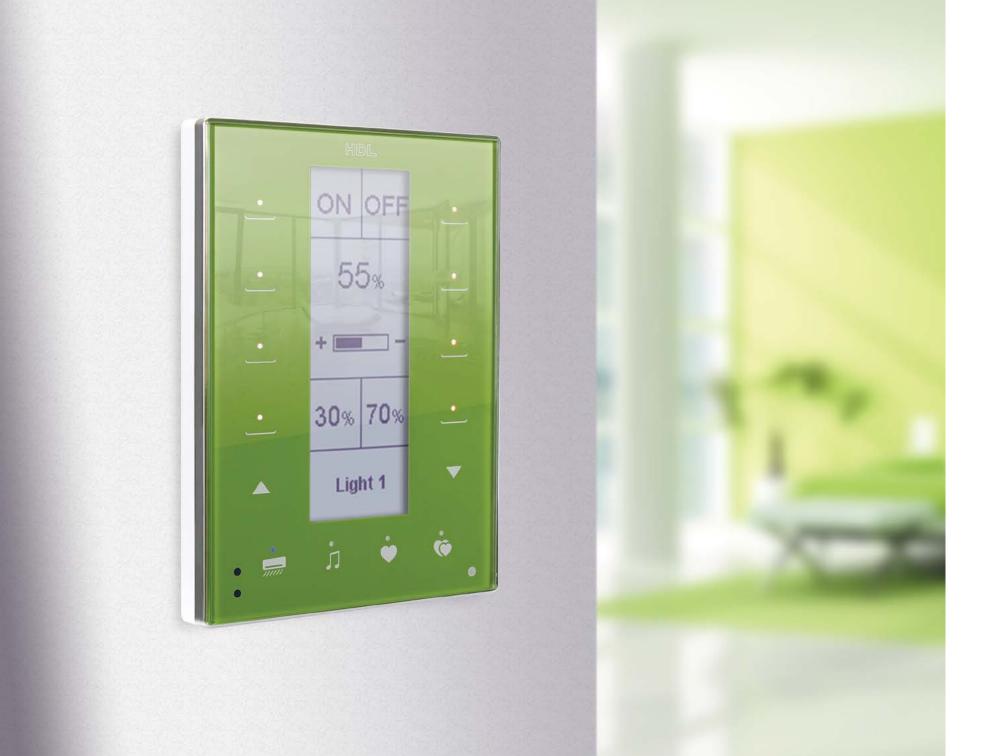

# Purple

### Customize icons, labels and fonts

Every page can be styled to your wish, both your functionalities and icons. To help, HDL offers you a large icon-library or even better, can create your own icons. Furthermore, it is also possible to display messages, status and percentages on the DLP Touch Panel display.

Curtain 30%