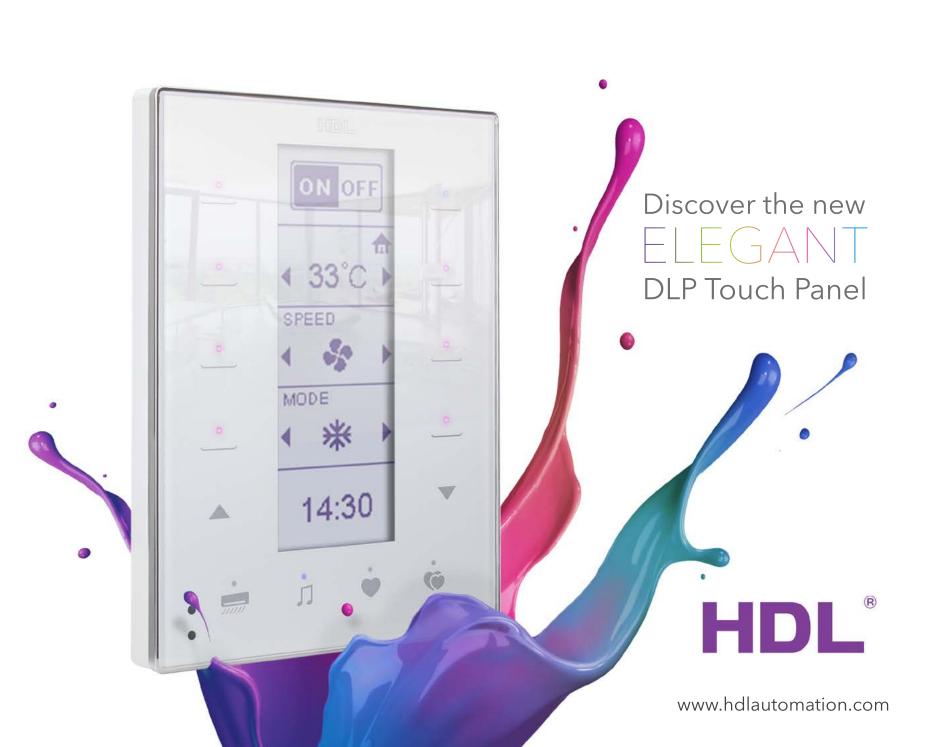

### What is DLP?

DLP is an eye-catching intelligent panel made in ceramic quality with glass finish, which provides full control of your home through its pages full of functionalities.

Elegance in a pure state carried to every corner in your house. A single detail of sophistication and minimalism, plus the total home control. Framework can be customized for increased versatility.