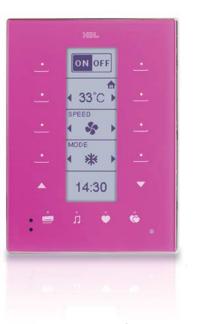

## Up to 7 different pages

Every page has eight buttons whose functions are visualized and intuitive handled through icons or percentages indicators on the clear-cut DLP display, and each button has a configurable LED indicator.

On this minimalistic panel you have up to 56 buttons to control your home, and each button has an LED indicator configurable.

- Three pages dedicated for Lighting
- One page dedicated for Air Conditioning
- One page dedicated for Background Music
- One page dedicated for Floor Heating
- One page dedicated for Security