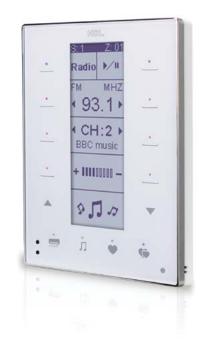

### Customize icons, labels and fonts

Every page can be styled to your wish, both your functionalities and icons. To help, HDL offers you a large icon-library or even better, can create your own icons. Furthermore, it is also possible to display messages, status and percentages on the DLP Touch Panel display.

Curtain 30%