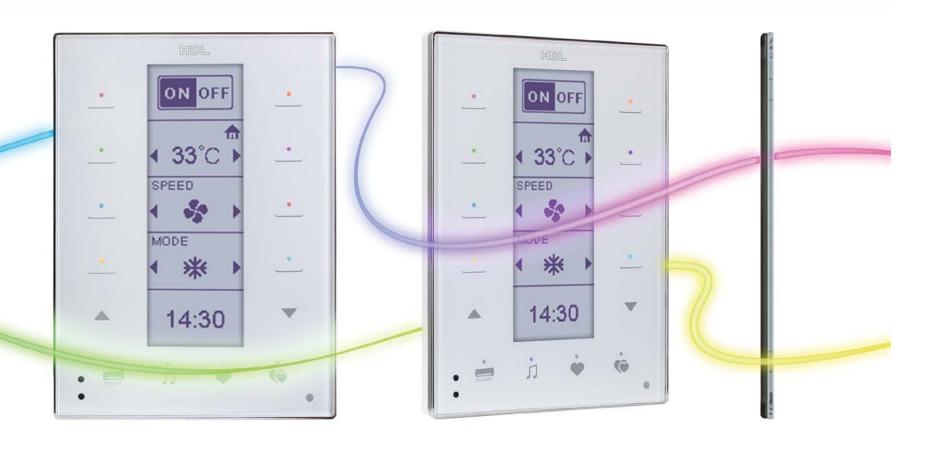

## Up to 7 different pages

Every page has eight buttons whose functions are visualized and intuitive handled through icons or percentages indicators on the clear-cut DLP display, and each button has a configurable LED indicator.

On this minimalistic panel you have up to 56 buttons to control your home, and each button has an LED indicator configurable.

- Three pages dedicated for Lighting
- One page dedicated for Air Conditioning
- One page dedicated for Background Music
- One page dedicated for Floor Heating
- One page dedicated for Security

Available full configuration of the pages to suit your requirements.