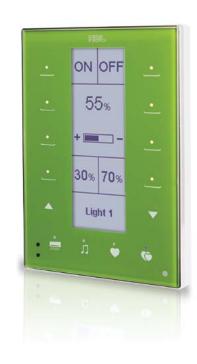

## Up to 7 different pages

Every page has eight buttons whose functions are visualized and intuitive handled through icons or percentages indicators on the clear-cut DLP display, and each button has a configurable LED indicator.

On this minimalistic panel you have up to 56 buttons to control your home, and each button has an LED indicator configurable.

- Three pages dedicated for Lighting
- One page dedicated for Air Conditioning
- One page dedicated for Background Music
- One page dedicated for Floor Heating
- One page dedicated for Security

### Customize icons, labels and fonts

Every page can be styled to your wish, both your functionalities and icons. To help, HDL offers you a large icon-library or even better, can create your own icons. Furthermore, it is also possible to display messages, status and percentages on the DLP Touch Panel display.