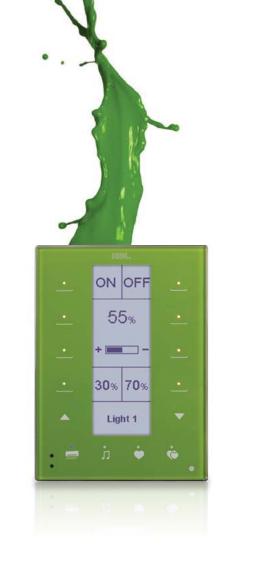

## Up to 7 different pages

Every page has eight buttons whose functions are visualized and intuitive handled through icons or percentages indicators on the clear-cut DLP display, and each button has a configurable LED indicator.

On this minimalistic panel you have up to 56 buttons to control your home, and each button has an LED indicator configurable.

- Three pages dedicated for Lighting
- One page dedicated for Air Conditioning
- One page dedicated for Background Music
- One page dedicated for Floor Heating
- One page dedicated for Security

Available full configuration of the pages to suit your requirements.