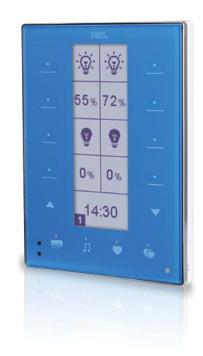

### What is DLP?

DLP is an eye-catching intelligent panel made in ceramic quality with glass finish, which provides full control of your home through its pages full of functionalities.

## Up to 7 different pages

Every page has eight buttons whose functions are visualized and intuitive handled through icons or percentages indicators on the clear-cut DLP display, and each button has a configurable LED indicator.

On this minimalistic panel you have up to 56 buttons to control your home, and each button has an LED indicator configurable.

- Three pages dedicated for Lighting
- One page dedicated for Air Conditioning
- One page dedicated for Background Music
- One page dedicated for Floor Heating
- One page dedicated for Security

Available full configuration of the pages to suit your requirements.