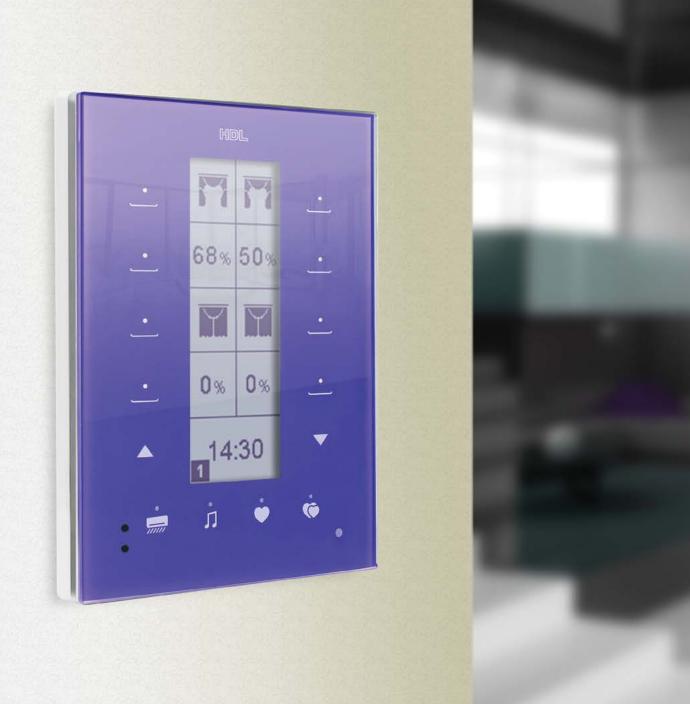

# Purple

### Customize icons, labels and fonts

Every page can be styled to your wish, both your functionalities and icons. To help, HDL offers you a large icon-library or even better, can create your own icons. Furthermore, it is also possible to display messages, status and percentages on the DLP Touch Panel display.

Curtain 30%