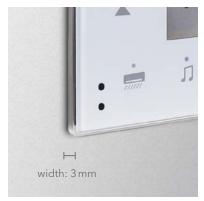

# I NEW FEATURE Flush Mount

The revolutionary system flush mount is also available for Touch Panel DLP, which fits snugly against the wall, reducing the thickness of the frame considerably, providing excellent quality at an affordable price.

Elegance in a pure state carried to every corner in your house. A single detail of sophistication and minimalism, plus the total home control. Framework can be customized for increased versatility.