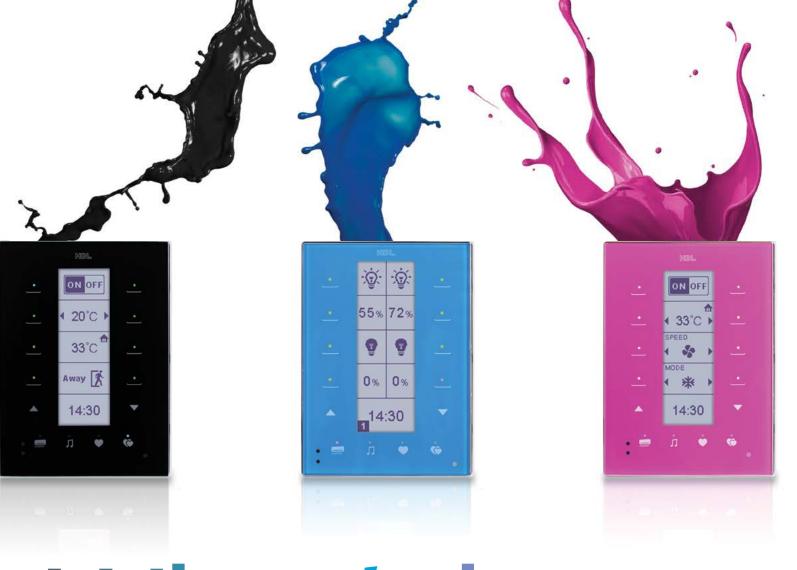

## What's your favorite color?

## Choose the color that defines your home's personality

We provide the possibility to print out layout colors, picture or image texture on the front plate that suit your lifestyle or with your interior designer's project.